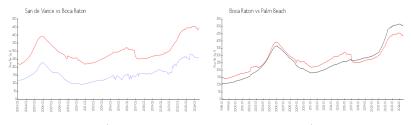

### **Market Information**

San de Vance: \$259/sq. ft. Boca Raton: \$444/sq. ft. Boca Raton: \$444/sq. ft. Palm Beach: \$471/sq. ft.