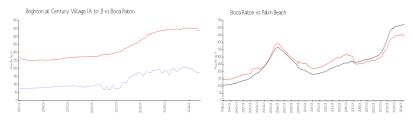

#### **Market Information**

Brighton at Century \$174/sq. ft. Village (A to J):

Boca Raton: \$435/sq. ft. Boca Raton: \$435/sq. ft.

Palm Beach: \$474/sq. ft.

### **Inventory for Sale**

Brighton at Century Village (A to J) 3% Boca Raton 3% Palm Beach 3%

# Avg. Time to Close Over Last 12 Months

Brighton at Century Village (A to J) 84 days Boca Raton 59 days Palm Beach 58 days