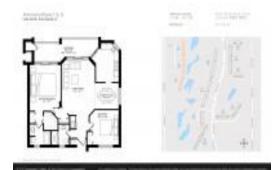

#### **Unit Information**

 MLS Number:
 RX-10994758

 Status:
 Active

 Size:
 1,130 Sq ft.

 Bedrooms:
 2

Full Bathrooms: 2 Half Bathrooms: 0

Parking Spaces: Assigned, Guest

View:

 List Price:
 \$175,000

 List PPSF:
 \$155

 Valuated Price:
 \$190,000

 Valuated PPSF:
 \$168

The above valuated price is a baseline figure that does not take into account any specific renovation, upgrade, split, merge, or deterioration of the unit.