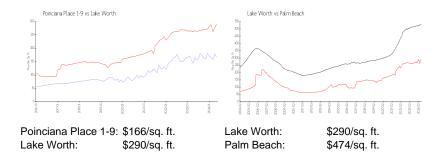

#### **Market Information**

## **Inventory for Sale**

| Poinciana Place 1-9 | 4% |
|---------------------|----|
| Lake Worth          | 3% |
| Palm Beach          | 3% |

## Avg. Time to Close Over Last 12 Months

| Poinciana Place 1-9 | 52 days |
|---------------------|---------|
| Lake Worth          | 46 days |
| Palm Beach          | 57 days |