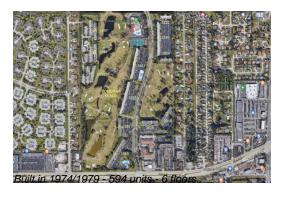

### **Building Information**

Number of units: 594
Number of active listings for rent: 0
Number of active listings for sale: 22
Building inventory for sale: 3%
Number of sales over the last 12 months: 34
Number of sales over the last 6 months: 10
Number of sales over the last 3 months: 5