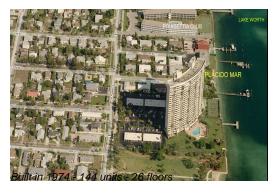

## **Building Information**

Number of units: 144
Number of active listings for rent: 0
Number of active listings for sale: 7
Building inventory for sale: 4%
Number of sales over the last 12 months: 2
Number of sales over the last 6 months: 1
Number of sales over the last 3 months: 1