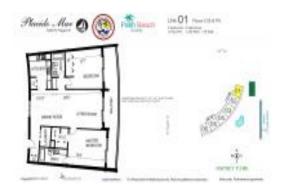

#### **Unit Information**

 MLS Number:
 RX-10994760

 Status:
 Active

 Size:
 1,250 Sq ft.

Bedrooms: 2
Full Bathrooms: 2
Half Bathrooms: 0

Parking Spaces: Assigned,Covered,Guest View: Intracoastal,Ocean

Rental Price: \$5,300