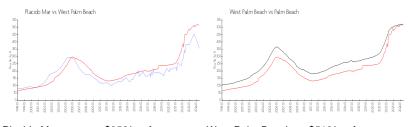

### **Market Information**

Placido Mar: \$356/sq. ft. West Palm Beach: \$516/sq. ft. West Palm Beach: \$474/sq. ft.