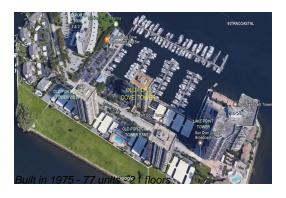

#### **Building Information**

Number of units: 77
Number of active listings for rent: 0
Number of active listings for sale: 2
Building inventory for sale: 2%
Number of sales over the last 12 months: 2
Number of sales over the last 6 months: 1
Number of sales over the last 3 months: 1