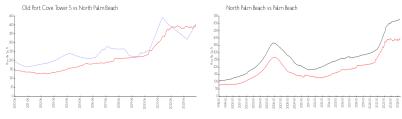

## **Market Information**

Old Port Cove Tower \$405/sq. ft.

ε:

North Palm Beach: \$401/sq. ft.

North Palm Beach: \$401/sq. ft.

Palm Beach: \$474/sq. ft.