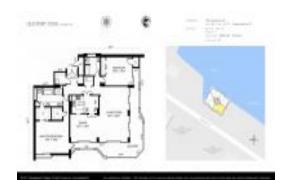

# Unit 1641 - Old Port Cove Tower 5

1641 - 108 Lakeshore Dr, North Palm Beach, FL, Palm Beach 33408

#### **Unit Information**

 MLS Number:
 RX-10994768

 Status:
 Active

 Size:
 1,950 Sq ft.

 Podrooms:
 2

Bedrooms: 2 Full Bathrooms: 2 Half Bathrooms: 0

 Parking Spaces:
 2+ Spaces

 View:
 Intracoastal