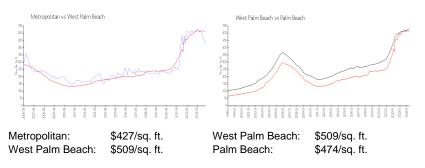

# **Market Information**

# Inventory for Sale

| Metropolitan    | 7% |
|-----------------|----|
| West Palm Beach | 3% |
| Palm Beach      | 3% |

### Avg. Time to Close Over Last 12 Months

| Metropolitan    | 66 days |
|-----------------|---------|
| West Palm Beach | 53 days |
| Palm Beach      | 57 days |