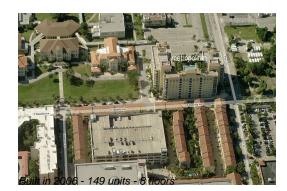

### **Building Information**

| Number of units:                         | 149 |
|------------------------------------------|-----|
| Number of active listings for rent:      | 1   |
| Number of active listings for sale:      | 10  |
| Building inventory for sale:             | 6%  |
| Number of sales over the last 12 months: | 7   |
| Number of sales over the last 6 months:  | 3   |
| Number of sales over the last 3 months:  | 2   |
|                                          |     |