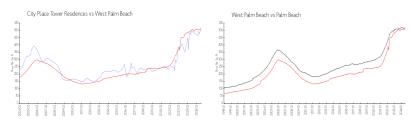

### **Market Information**

City Place Tower \$521/sq. ft. West Palm Beach: \$505/sq. ft.

Residences:

West Palm Beach: Palm Beach: \$476/sq. ft. \$505/sq. ft.

### **Inventory for Sale**

City Place Tower Residences 3% West Palm Beach 4% Palm Beach 3%

## Avg. Time to Close Over Last 12 Months

City Place Tower Residences 73 days West Palm Beach 55 days Palm Beach 59 days