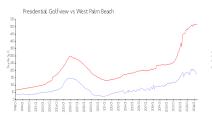

#### **Market Information**

Presidential

Golfview: West Palm Beach:

\$183/sq. ft.

\$516/sq. ft.

West Palm Beach:

West Palm Beach vs Palm Beach

\$516/sq. ft.

Palm Beach:

\$474/sq. ft.