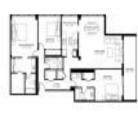

## **Unit Information**

| MLS Number:     | RX-10994842                      |
|-----------------|----------------------------------|
| Status:         | Active                           |
| Size:           | 1,893 Sq ft.                     |
| Bedrooms:       | 3                                |
| Full Bathrooms: | 3                                |
| Half Bathrooms: | 0                                |
| Parking Spaces: | Assigned,Garage - Building,Guest |
| View:           | Intracoastal                     |
| Rental Price:   | \$4,800                          |
| List PPSF:      | \$3                              |
| Valuated Price: | \$1,398,000                      |
| Valuated PPSF:  | \$739                            |