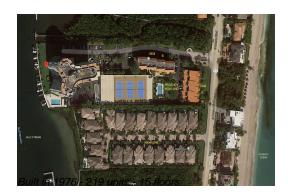

## **Building Information**

| Number of units:                         | 219 |
|------------------------------------------|-----|
| Number of active listings for rent:      | 0   |
| Number of active listings for sale:      | 4   |
| Building inventory for sale:             | 1%  |
| Number of sales over the last 12 months: | 11  |
| Number of sales over the last 6 months:  | 6   |
| Number of sales over the last 3 months:  | 2   |

# **Building Association Information**

Regency Highland Address: 3908 S Ocean Blvd, Highland Beach, FL 33487 Phone: +1 561-272-2506

https://regencyhighland.info/