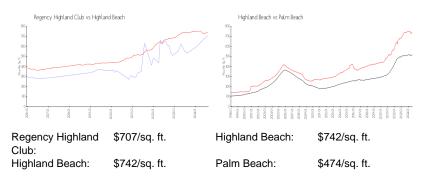

#### **Inventory for Sale**

| Regency Highland Club | 2% |
|-----------------------|----|
| Highland Beach        | 3% |
| Palm Beach            | 3% |

### Avg. Time to Close Over Last 12 Months

| Regency Highland Club | 46 days |
|-----------------------|---------|
| Highland Beach        | 68 days |
| Palm Beach            | 59 days |