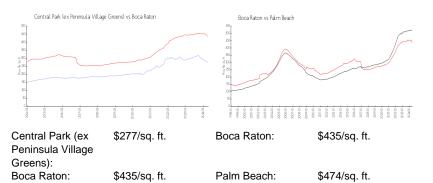

### Avg. Time to Close Over Last 12 Months

Central Park (ex Peninsula Village Greens)59 days Boca Raton 59 days Palm Beach 58 days

DOM: N

0/0.000.0FD