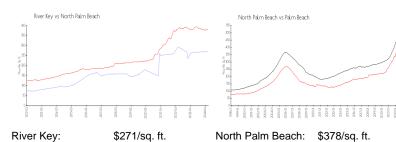

# Unit 212 - River Key

212 - 342 Southwind Dr, North Palm Beach, FL, Palm Beach 33408

#### **Unit Information**

 MLS Number:
 RX-10994889

 Status:
 Active

 Size:
 722 Sq ft.

 Bedrooms:
 1

Bedrooms: 1
Full Bathrooms: 1
Half Bathrooms: 0

Parking Spaces: Assigned, Guest

 View:
 Canal