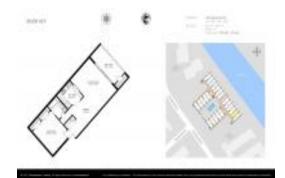

# **Building Information**

Number of units: 46
Number of active listings for rent: 0
Number of active listings for sale: 0
Building inventory for sale: 0%
Number of sales over the last 12 months: 2
Number of sales over the last 6 months: 1
Number of sales over the last 3 months: 0