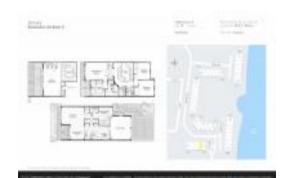

#### **Unit Information**

 MLS Number:
 RX-10994938

 Status:
 Active

 Size:
 4,116 Sq ft.

Bedrooms: 3
Full Bathrooms: 3
Half Bathrooms: 1

Parking Spaces: Driveway, Garage - Attached

 View:
 Garden,Pool

 Rental Price:
 \$12,000