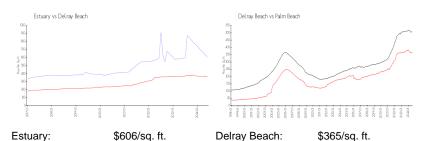

#### Market Information

Palm Beach:

\$471/sq. ft.

**Inventory for Sale** 

Delray Beach:

Estuary 1%
Delray Beach 2%
Palm Beach 3%

# Avg. Time to Close Over Last 12 Months

\$365/sq. ft.

Estuary n/a
Delray Beach 53 days
Palm Beach 59 days