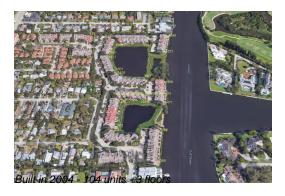

# **Building Information**

Number of units: 104
Number of active listings for rent: 0
Number of active listings for sale: 1
Building inventory for sale: 0%
Number of sales over the last 12 months: 6
Number of sales over the last 6 months: 2
Number of sales over the last 3 months: 0