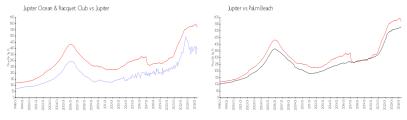

#### **Market Information**

Jupiter Ocean &

\$397/sq. ft.

Jupiter:

\$570/sq. ft.

Racquet Club: Jupiter:

\$570/sq. ft.

Palm Beach:

\$474/sq. ft.