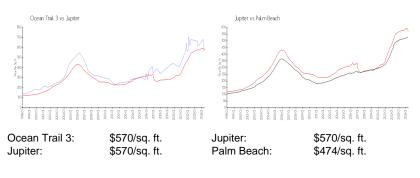

### **Market Information**

### **Inventory for Sale**

| Ocean Trail 3 | 1% |
|---------------|----|
| Jupiter       | 3% |
| Palm Beach    | 3% |

### Avg. Time to Close Over Last 12 Months

| Ocean Trail 3 | 177 days |
|---------------|----------|
| Jupiter       | 68 days  |
| Palm Beach    | 57 days  |