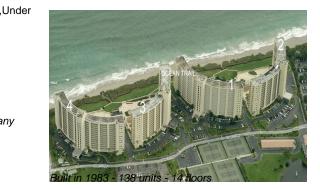

## **Building Information**

| Number of units:                         | 138 |
|------------------------------------------|-----|
| Number of active listings for rent:      | 2   |
| Number of active listings for sale:      | 2   |
| Building inventory for sale:             | 1%  |
| Number of sales over the last 12 months: | 8   |
| Number of sales over the last 6 months:  | 5   |
| Number of sales over the last 3 months:  | 2   |
|                                          |     |

## **Building Association Information**

Ocean Trail Condominium Assoc III 300 Ocean Trail Way Jupiter, FL 33477 (561) 747-6002