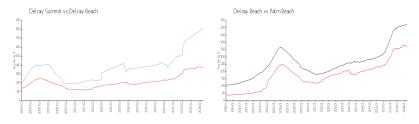

#### **Market Information**

Delray Summit: \$810/sq. ft. Delray Beach: \$372/sq. ft.
Delray Beach: \$372/sq. ft. Palm Beach: \$474/sq. ft.