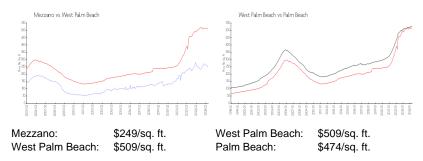

### **Market Information**

#### **Inventory for Sale**

| Mezzano         | 2% |
|-----------------|----|
| West Palm Beach | 3% |
| Palm Beach      | 3% |

## Avg. Time to Close Over Last 12 Months

| Mezzano         | 31 days |
|-----------------|---------|
| West Palm Beach | 53 days |
| Palm Beach      | 57 days |