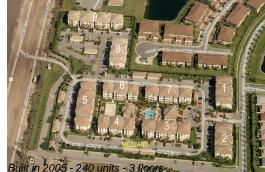

#### **Building Information**

| Number of units:                         | 240 |
|------------------------------------------|-----|
| Number of active listings for rent:      | 9   |
| Number of active listings for sale:      | 5   |
| Building inventory for sale:             | 2%  |
| Number of sales over the last 12 months: | 10  |
| Number of sales over the last 6 months:  | 4   |
| Number of sales over the last 3 months:  | 2   |
|                                          |     |

## **Building Association Information**

Mezzano Condominium Association 9877 Baywinds Dr, West Palm Beach, FL 33411 (561) 615-1816