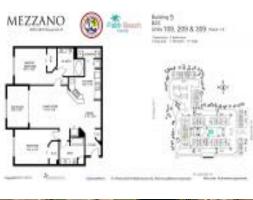

## **Unit Information**

| MLS Number:<br>Status: | RX-10995017<br>Active Under Contract |
|------------------------|--------------------------------------|
| Size:                  | 1,258 Sq ft.                         |
| Bedrooms:              | 2                                    |
| Full Bathrooms:        | 2                                    |
| Half Bathrooms:        | 0                                    |
| Parking Spaces:        | Assigned,Guest                       |
| View:                  | Other                                |
| Rental Price:          | \$1,950                              |
| List PPSF:             | \$2                                  |
| Valuated Price:        | \$307,000                            |
| Valuated PPSF:         | \$244                                |