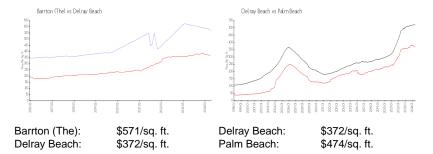

### **Market Information**

## **Inventory for Sale**

Barrton (The) 5% Delray Beach 2% Palm Beach 3%

# Avg. Time to Close Over Last 12 Months

Barrton (The) n/a
Delray Beach 56 days
Palm Beach 58 days