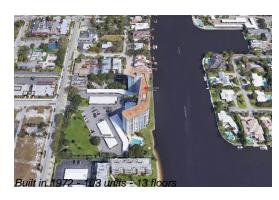

# Unit 1H - Barrton (The)

1H - 555 SE 6 Ave, Delray Beach, FL, Palm Beach 33483

## **Building Information**

Number of units: 103
Number of active listings for rent: 0
Number of active listings for sale: 5
Building inventory for sale: 4%
Number of sales over the last 12 months: 5
Number of sales over the last 6 months: 3
Number of sales over the last 3 months: 2