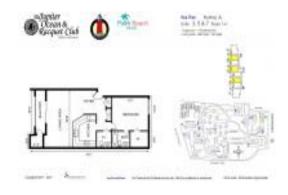

#### **Unit Information**

 MLS Number:
 RX-10995035

 Status:
 Withdrawn

 Size:
 860 Sq ft.

Bedrooms: 1
Full Bathrooms: 1
Half Bathrooms: 1

Parking Spaces: Assigned, Guest

 View:
 Lake

 Rental Price:
 \$2,500

 List PPSF:
 \$3

 Valuated Price:
 \$362,000

 Valuated PPSF:
 \$421

The above valuated price is a baseline figure that does not take into account any specific renovation, upgrade, split, merge, or deterioration of the unit.