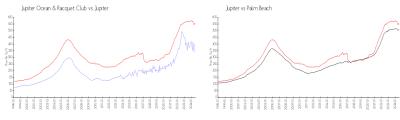

## **Market Information**

Jupiter Ocean & \$398/sq. ft. Jupiter: \$548/sq. ft. Racquet Club:

Jupiter: \$548/sq. ft. Palm Beach: \$471/sq. ft.