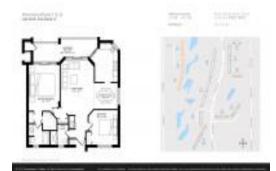

# Unit 3810 Via Poinciana # 402 - Poinciana Place 1-9

3810 Via Poinciana # 402 - 3826 Via Poinciana, Lake Worth, FL, Palm Beach 33467

#### **Unit Information**

 MLS Number:
 RX-10995074

 Status:
 Active

 Size:
 1,130 Sq ft.

 Bedrooms:
 2

Full Bathrooms: 2
Half Bathrooms: 0

Parking Spaces: Assigned, Guest, Vehicle Restrictions

 View:
 Garden,Golf