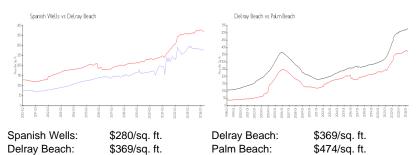

 List PPSF:
 \$221

 Valuated Price:
 \$345,000

 Valuated PPSF:
 \$280

The above valuated price is a baseline figure that does not take into account any specific renovation, upgrade, split, merge, or deterioration of the unit.

## **Market Information**

Spanish Wells2%Delray Beach2%Palm Beach3%