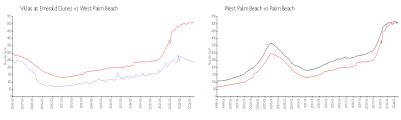

### **Market Information**

Villas at Emerald \$235/sq. ft. West Palm Beach: \$509/sq. ft.

Dunes:

West Palm Beach: \$509/sq. ft. Palm Beach: \$471/sq. ft.