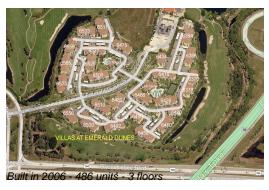

### **Building Information**

Number of units: 486
Number of active listings for rent: 20
Number of active listings for sale: 21
Building inventory for sale: 4%
Number of sales over the last 12 months: 16
Number of sales over the last 6 months: 9
Number of sales over the last 3 months: 3