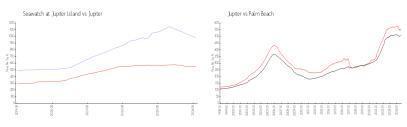

### **Market Information**

Seawatch at Jupiter \$982/sq. ft. Jupiter: \$545/sq. ft. Island:

Jupiter: \$545/sq. ft. Palm Beach: \$467/sq. ft.