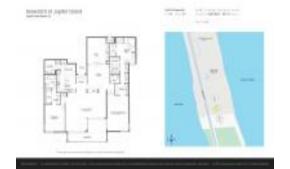

# Unit D314 - Seawatch at Jupiter Island

D314 - 19670 Beach Rd, Jupiter, FL, Palm Beach 33469

#### **Unit Information**

 MLS Number:
 RX-10995118

 Status:
 Expired

 Size:
 3,025 Sq ft.

Bedrooms: 3 Full Bathrooms: 3 Half Bathrooms: 0

Parking Spaces: Garage - Building, Guest, Under Building, 2+

Spaces, Assigned