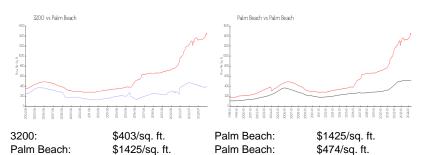

## **Market Information**

#### **Inventory for Sale**

| 3200       | 1% |
|------------|----|
| Palm Beach | 2% |
| Palm Beach | 3% |

## Avg. Time to Close Over Last 12 Months

| 3200       | 109 days |
|------------|----------|
| Palm Beach | 83 days  |
| Palm Beach | 58 days  |