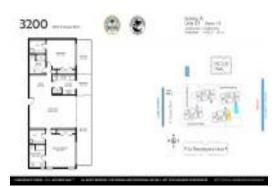

# Unit A401 - 3200

A401 - 3200 S Ocean Blvd, Palm Beach, FL, Palm Beach 33480

# **Unit Information**

| MLS Number:     | RX-10995120                    |
|-----------------|--------------------------------|
| Status:         | Active                         |
| Size:           | 1,476 Sq ft.                   |
| Bedrooms:       | 2                              |
| Full Bathrooms: | 2                              |
| Half Bathrooms: | 0                              |
| Parking Spaces: | Assigned, Open, Under Building |
| View:           | Ocean,Pool                     |
| Rental Price:   | \$6,000                        |
| List PPSF:      | \$4                            |
| Valuated Price: | \$894,000                      |
| Valuated PPSF:  | \$606                          |