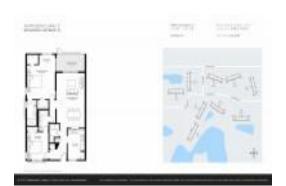

#### **Unit Information**

 MLS Number:
 RX-10995130

 Status:
 Active

 Size:
 1,230 Sq ft.

 Pedrooms:
 2

Bedrooms: 2
Full Bathrooms: 2
Half Bathrooms: 0

Parking Spaces: Assigned, Guest

 View:
 Lake