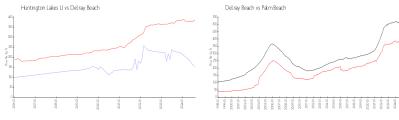

## **Market Information**

Huntington Lakes II: \$153/sq. ft.
Delray Beach: \$385/sq. ft.

Delray Beach: Palm Beach: \$385/sq. ft. \$476/sq. ft.