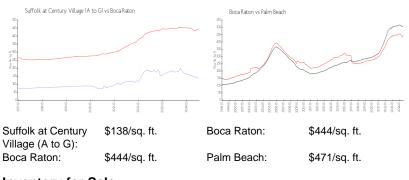

## **Market Information**

#### **Inventory for Sale**

| Suffolk at Century Village (A to G) | 7% |
|-------------------------------------|----|
| Boca Raton                          | 3% |
| Palm Beach                          | 3% |