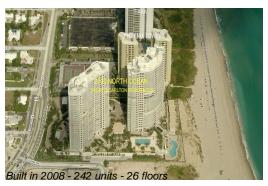

### **Building Information**

Number of units: 242 Number of active listings for rent: 14 Number of active listings for sale: Building inventory for sale: 2% Number of sales over the last 12 months: 11 Number of sales over the last 6 months: Number of sales over the last 3 months:

#### **Building Association Information**

The Ritz-Carlton Residences 2700 North Ocean Drive, Singer Island-Riviera Beach, FI 33404 561-259-2700

http://www.theresidencespalmbeach.com/