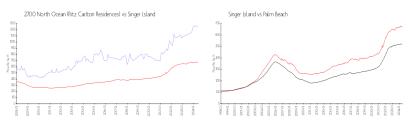

#### **Market Information**

2700 North Ocean

\$1259/sq. ft. (Ritz Carlton

Singer Island: \$665/sq. ft.

\$474/sq. ft.

Residences):

\$665/sq. ft. Palm Beach: Singer Island: