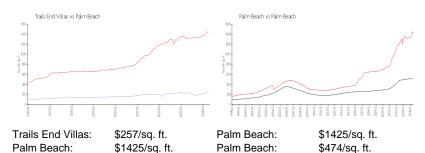

 Rental Price:
 \$2,200

 List PPSF:
 \$2

 Valuated Price:
 \$226,000

 Valuated PPSF:
 \$257

The above valuated price is a baseline figure that does not take into account any specific renovation, upgrade, split, merge, or deterioration of the unit.