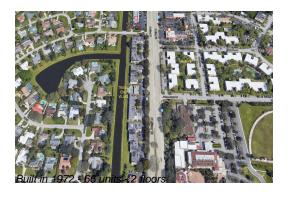

## **Building Information**

Number of units: 66
Number of active listings for rent: 0
Number of active listings for sale: 2
Building inventory for sale: 3%
Number of sales over the last 12 months: 3
Number of sales over the last 6 months: 0
Number of sales over the last 3 months: 0