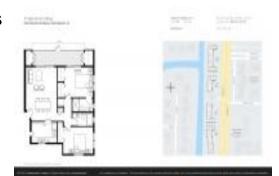

#### **Unit Information**

 MLS Number:
 RX-10995256

 Status:
 Active

 Size:
 1,010 Sq ft.

 Bedrooms:
 2

Bedrooms: 2
Full Bathrooms: 2
Half Bathrooms: 0

Parking Spaces: Assigned, Guest

View: