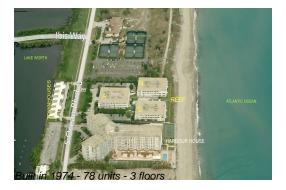

## Unit 305-N - Reef

305-N - 2275 S Ocean Blvd, Palm Beach, FL, Palm Beach 33480

## **Building Information**

Number of units: 78
Number of active listings for rent: 0
Number of active listings for sale: 3
Building inventory for sale: 3%
Number of sales over the last 12 months: 1
Number of sales over the last 6 months: 1
Number of sales over the last 3 months: 1

## **Building Association Information**

REEF CONDOMINIUM ASSOCIATION INC 2275 S Ocean Blvd PALM BEACH, FL 33480-5356 (561) 586-3883