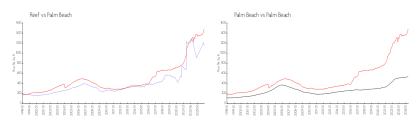

#### **Market Information**

Reef: \$1152/sq. ft. Palm Beach: \$1479/sq. ft. Palm Beach: \$1479/sq. ft. Palm Beach: \$474/sq. ft.