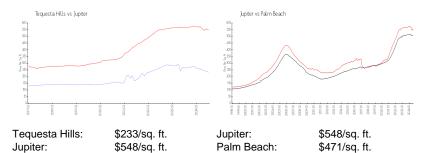

#### **Unit Information**

 MLS Number:
 RX-10995280

 Status:
 Closed

 Size:
 1,325 Sq ft.

Bedrooms: 2 Full Bathrooms: 2 Half Bathrooms: 1

Parking Spaces: Assigned

View:

Rental Price: \$2,550 List PPSF: \$2 Valuated Price: \$309,000 Valuated PPSF: \$233

The above valuated price is a baseline figure that does not take into account any specific renovation, upgrade, split, merge, or deterioration of the unit.