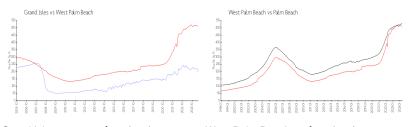

#### **Market Information**

Grand Isles: \$197/sq. ft. West Palm Beach: \$509/sq. ft. West Palm Beach: \$474/sq. ft.