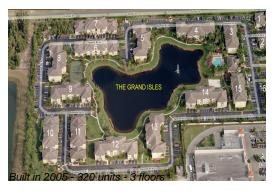

#### **Building Information**

Number of units: 320
Number of active listings for rent: 4
Number of active listings for sale: 8
Building inventory for sale: 2%
Number of sales over the last 12 months: 15
Number of sales over the last 6 months: 6
Number of sales over the last 3 months: 4