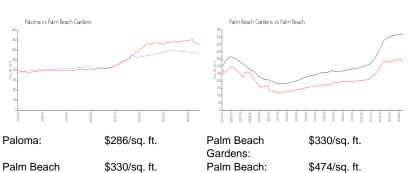

#### **Market Information**

### **Inventory for Sale**

Gardens:

| Paloma             | 3%       |
|--------------------|----------|
| Palm Beach Gardens | 3%<br>3% |
| Palm Beach         |          |

### Avg. Time to Close Over Last 12 Months

Paloma 75 days Palm Beach Gardens 49 days Palm Beach 58 days