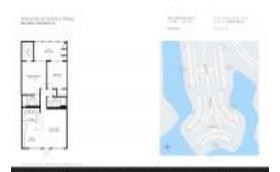

# Unit 4068 Wolverton D - Wolverton at Century Village (A to E)

4068 Wolverton D - 1081-4100 Wolverton E, Boca Raton, FL, Palm Beach 33434

#### **Unit Information**

 MLS Number:
 RX-10995445

 Status:
 Active

 Size:
 1,170 Sq ft.

 Bedrooms:
 2

Full Bathrooms: 2
Half Bathrooms: 0

Parking Spaces: Assigned, Guest

 View:
 Lake