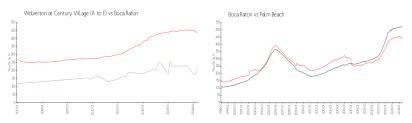

### **Market Information**

Wolverton at Century \$212/sq. ft.

Village (A to E):

Boca Raton: \$435/sq. ft.

Boca Raton:

\$435/sq. ft.

Palm Beach:

\$474/sq. ft.