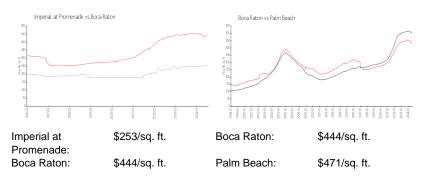

### **Market Information**

### **Inventory for Sale**

| Imperial at Promenade | 5% |
|-----------------------|----|
| Boca Raton            | 3% |
| Palm Beach            | 3% |