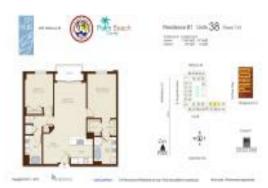

# Unit 938 - City Palms

938 - 480 Hibiscus St, West Palm Beach, FL, Palm Beach 33401

### **Unit Information**

| MLS Number:<br>Status:<br>Size:<br>Bedrooms:<br>Full Bathrooms:<br>Half Bathrooms: | RX-10995475<br>Active<br>1,045 Sq ft.<br>2<br>2<br>0                                     |
|------------------------------------------------------------------------------------|------------------------------------------------------------------------------------------|
| Parking Spaces:                                                                    | Assigned,Covered,Garage -<br>Building,Guest,Street,Under Building,Valet<br>Parking Avlbl |
| View:                                                                              | City                                                                                     |
| Rental Price:                                                                      | \$4,050                                                                                  |
| List PPSF:                                                                         | \$4                                                                                      |
| Valuated Price:                                                                    | \$609,000                                                                                |
| Valuated PPSF:                                                                     | \$583                                                                                    |