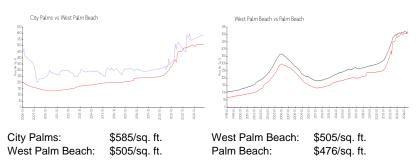

#### **Market Information**

### **Inventory for Sale**

| City Palms      | 2% |
|-----------------|----|
| West Palm Beach | 4% |
| Palm Beach      | 3% |

#### Avg. Time to Close Over Last 12 Months

| City Palms      | 63 days |
|-----------------|---------|
| West Palm Beach | 55 days |
| Palm Beach      | 59 days |