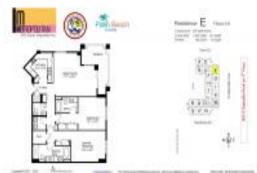

# Unit 4-E - Metropolitan

4-E - 403 S Sapodilla Av, West Palm Beach, FL, Palm Beach 33401

### **Unit Information**

| MLS Number:     | RX-10995532                                 |
|-----------------|---------------------------------------------|
| Status:         | Active                                      |
| Size:           | 1,565 Sq ft.                                |
| Bedrooms:       | 2                                           |
| Full Bathrooms: | 2                                           |
| Half Bathrooms: | 1                                           |
| Parking Spaces: | Assigned, Garage - Building, Under Building |
| View:           | City                                        |
| Rental Price:   | \$3,900                                     |
| List PPSF:      | \$2                                         |
| Valuated Price: | \$595,000                                   |
| Valuated PPSF:  | \$423                                       |