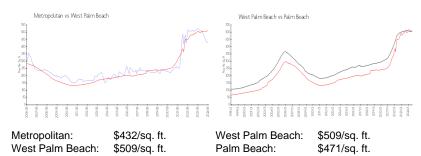

#### **Market Information**

#### Inventory for Sale

| Metropolitan    | 8% |
|-----------------|----|
| West Palm Beach | 4% |
| Palm Beach      | 3% |

#### Avg. Time to Close Over Last 12 Months

| Metropolitan    | 86 days |
|-----------------|---------|
| West Palm Beach | 56 days |
| Palm Beach      | 58 days |