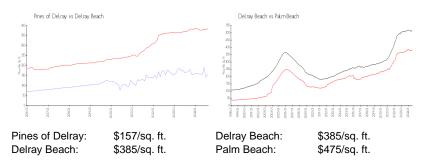

 List Price:
 \$234,900

 List PPSF:
 \$201

 Valuated Price:
 \$183,000

 Valuated PPSF:
 \$157

The above valuated price is a baseline figure that does not take into account any specific renovation, upgrade, split, merge, or deterioration of the unit.

## **Inventory for Sale**

Pines of Delray 4%
Delray Beach 2%
Palm Beach 3%