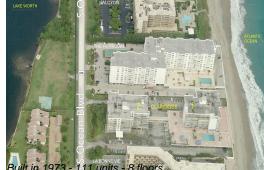

# Unit 102 - Claridges I & II

102 - 3460 S Ocean Blvd, Palm Beach, FL, Palm Beach 33480

### **Building Information**

| Number of units:                         | 111 |
|------------------------------------------|-----|
| Number of active listings for rent:      | 0   |
| Number of active listings for sale:      | 5   |
| Building inventory for sale:             | 4%  |
| Number of sales over the last 12 months: | 4   |
| Number of sales over the last 6 months:  | 3   |
| Number of sales over the last 3 months:  | 0   |
|                                          |     |