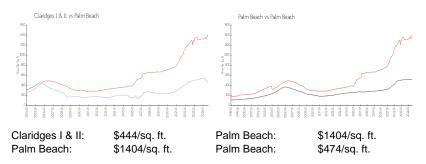

## **Market Information**

## **Inventory for Sale**

| Claridges I & II | 5% |
|------------------|----|
| Palm Beach       | 3% |
| Palm Beach       | 3% |

## Avg. Time to Close Over Last 12 Months

| Claridges I & II | 71 days |
|------------------|---------|
| Palm Beach       | 80 days |
| Palm Beach       | 59 days |