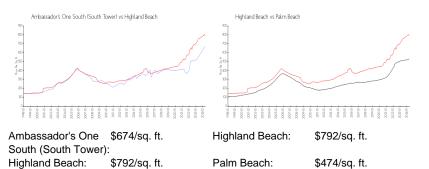

### **Market Information**

| Ambassador's One South (South Tower) | 8% |
|--------------------------------------|----|
| Highland Beach                       | 3% |
| Palm Beach                           | 3% |

## Avg. Time to Close Over Last 12 Months

| Ambassador's One South (South Tower) | 73 days |
|--------------------------------------|---------|
| Highland Beach                       | 68 days |
| Palm Beach                           | 57 days |