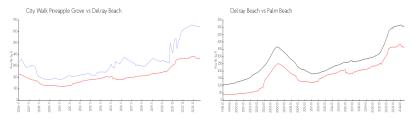

#### **Market Information**

City Walk Pineapple \$638/sq. ft. Delray Beach: \$365/sq. ft.

Grove:
Delray Beach: \$365/sq. ft. Palm Beach: \$471/sq. ft.