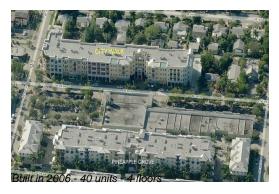

### **Building Information**

Number of units: 40
Number of active listings for rent: 3
Number of active listings for sale: 5
Building inventory for sale: 12%
Number of sales over the last 12 months: 1
Number of sales over the last 6 months: 0
Number of sales over the last 3 months: 0

## **Building Association Information**

City Walk At Pineapple Grove 200 NE 2nd Ave, Delray Beach, FL 33444 (561) 266-5970