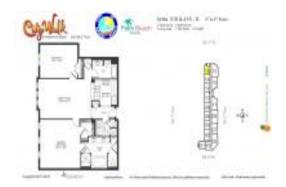

#### **Unit Information**

MLS Number: RX-10995626 Status: Withdrawn Size: 1,282 Sq ft.

Bedrooms: 2 Full Bathrooms: 2 Half Bathrooms: 0

Parking Spaces: Assigned, Guest

View:

 List Price:
 \$794,900

 List PPSF:
 \$620