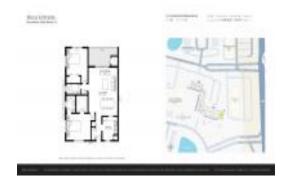

# Unit 301 - Boca Entrada

301 - 10110 Boca Entrada Blvd, Boca Raton, FL, Palm Beach 33428

#### **Unit Information**

 MLS Number:
 RX-10995690

 Status:
 Active

 Size:
 1,155 Sq ft.

Bedrooms: 2
Full Bathrooms: 2
Half Bathrooms: 0

Parking Spaces: 2+ Spaces, Assigned, Guest, Vehicle

The above valuated price is a baseline figure that does not take into account any specific renovation, upgrade, split, merge, or deterioration of the unit.