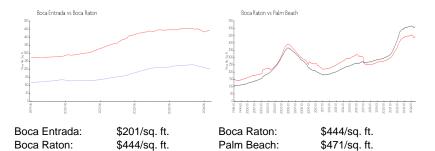

## **Inventory for Sale**

Boca Entrada 3%
Boca Raton 3%
Palm Beach 3%

#### Avg. Time to Close Over Last 12 Months

Boca Entrada42 daysBoca Raton59 daysPalm Beach58 days