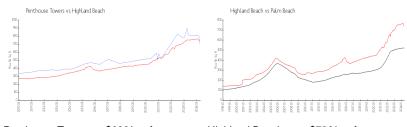

## **Market Information**

Penthouse Towers: \$699/sq. ft. Highland Beach: \$736/sq. ft. Highland Beach: \$736/sq. ft. Palm Beach: \$474/sq. ft.