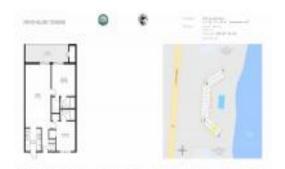

# **Unit 1002 - Penthouse Towers**

1002 - 3101 S Ocean Blvd, Highland Beach, FL, Palm Beach 33487

#### **Unit Information**

 MLS Number:
 RX-10995694

 Status:
 Active

 Size:
 988 Sq ft.

 Bedrooms:
 2

Full Bathrooms: 2
Half Bathrooms: 0

Parking Spaces: Assigned, Covered

 View:
 Ocean