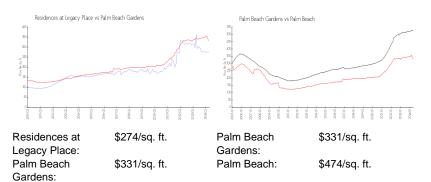

# **Market Information**

#### **Inventory for Sale**

| Residences at Legacy Place | 1% |
|----------------------------|----|
| Palm Beach Gardens         | 3% |
| Palm Beach                 | 3% |

# Avg. Time to Close Over Last 12 Months

| Residences at Legacy Place | 44 days |
|----------------------------|---------|
| Palm Beach Gardens         | 49 days |
| Palm Beach                 | 57 days |