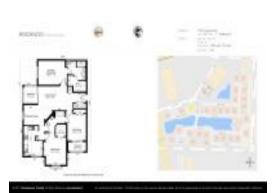

# Unit 11037 Legacy Blvd # 104 - Residences at Legacy Place

11037 Legacy Blvd # 104 - 11011-11023 Legacy Ln, Palm Beach Gardens, FL, Palm Beach 33410

### **Unit Information**

| MLS Number:<br>Status: |
|------------------------|
| Size:                  |
| Bedrooms:              |
| Full Bathrooms:        |
| Half Bathrooms:        |
| Parking Spaces:        |
| View:                  |
| List Price:            |
| List PPSF:             |
| Valuated Price:        |
| Valuated PPSF:         |

RX-10995699 Active 1,503 Sq ft. 3 2 0 Assigned,Guest Garden,Lake \$435,000 \$289 \$407,000 \$271

The above valuated price is a baseline figure that does not take into account any specific renovation, upgrade, split, merge, or deterioration of the unit.