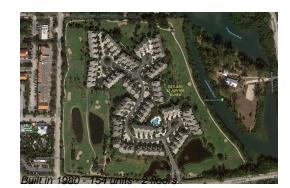

# Unit 4207 Fairway Dr N - Estuary at Jupiter Dunes

4207 Fairway Dr N - 2401-4508 Fairway Dr N, Jupiter, FL, Palm Beach 33477

## **Building Information**

| Number of units:                         | 154 |
|------------------------------------------|-----|
| Number of active listings for rent:      |     |
| Number of active listings for sale:      | 1   |
| Building inventory for sale:             | 0%  |
| Number of sales over the last 12 months: | 9   |
| Number of sales over the last 6 months:  | 6   |
| Number of sales over the last 3 months:  | 0   |
|                                          |     |