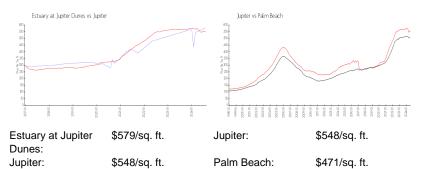

#### **Inventory for Sale**

| Estuary at Jupiter Dunes | 1% |
|--------------------------|----|
| Jupiter                  | 3% |
| Palm Beach               | 3% |

#### Avg. Time to Close Over Last 12 Months

| Estuary at Jupiter Dunes | 68 days |
|--------------------------|---------|
| Jupiter                  | 67 days |
| Palm Beach               | 58 days |