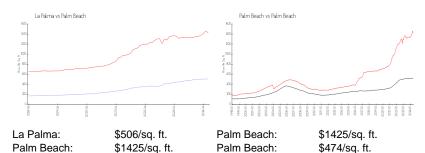

 List PPSF:
 \$5

 Valuated Price:
 \$752,000

 Valuated PPSF:
 \$477

The above valuated price is a baseline figure that does not take into account any specific renovation, upgrade, split, merge, or deterioration of the unit.