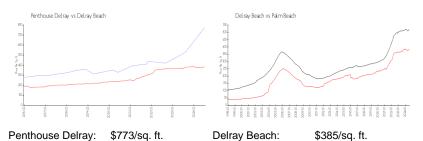

## **Market Information**

Palm Beach:

\$476/sq. ft.

# Avg. Time to Close Over Last 12 Months

\$385/sq. ft.

Penthouse Delray 44 days Delray Beach 55 days Palm Beach 59 days