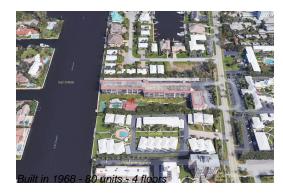

# **Unit 416 - Penthouse Delray**

416 - 1910 S Ocean Blvd, Delray Beach, FL, Palm Beach 33483

### **Building Information**

Number of units:80Number of active listings for rent:0Number of active listings for sale:1Building inventory for sale:1%Number of sales over the last 12 months:3Number of sales over the last 6 months:1Number of sales over the last 3 months:0

Penthouse Delray Association 1775 South Ocean Boulevard Delray Beach, FL 33483 (561) 276-6994