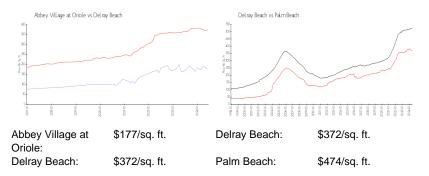

### **Market Information**

#### **Inventory for Sale**

| Abbey Village at Oriole | 5% |
|-------------------------|----|
| Delray Beach            | 2% |
| Palm Beach              | 3% |

### Avg. Time to Close Over Last 12 Months

Abbey Village at Oriole

59 days

Delray Beach Palm Beach 56 days 58 days