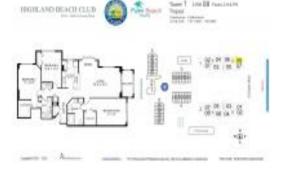

# Unit 1 - 808 - Highland Beach Club

1 - 808 - 3594 S Ocean Blvd, Highland Beach, FL, Palm Beach 33487

## **Unit Information**

| MLS Number:<br>Status: | RX-10995787<br>Active |
|------------------------|-----------------------|
| Size:                  | 1,648 Sq ft.          |
| Bedrooms:              | 3                     |
| Full Bathrooms:        | 2                     |
| Half Bathrooms:        | 0                     |
| Parking Spaces:        | Assigned,Guest        |
| View:                  | Ocean                 |
| List Price:            | \$1,200,000           |
| List PPSF:             | \$728                 |
| Valuated Price:        | \$955,000             |
| Valuated PPSF:         | \$608                 |