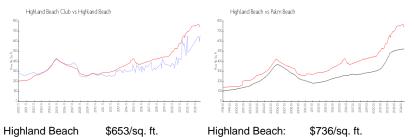

### **Market Information**

| Highland Beach<br>Club: | \$653/sq. ft. | Highland Beach: | \$736/sq. ft. |
|-------------------------|---------------|-----------------|---------------|
| Highland Beach:         | \$736/sq. ft. | Palm Beach:     | \$474/sq. ft. |