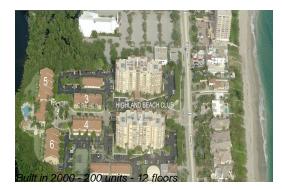

## **Building Information**

| Number of units:                         | 200 |
|------------------------------------------|-----|
| Number of active listings for rent:      | 14  |
| Number of active listings for sale:      | 4   |
| Building inventory for sale:             | 2%  |
| Number of sales over the last 12 months: | 7   |
| Number of sales over the last 6 months:  | 5   |
| Number of sales over the last 3 months:  | 3   |