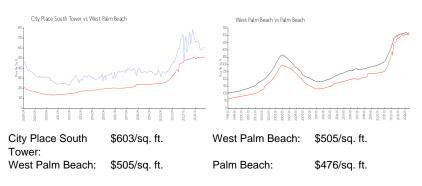

#### **Inventory for Sale**

| City Place South Tower | 5% |
|------------------------|----|
| West Palm Beach        | 4% |
| Palm Beach             | 3% |

#### Avg. Time to Close Over Last 12 Months

| City Place South Tower | 87 days |
|------------------------|---------|
| West Palm Beach        | 55 days |
| Palm Beach             | 59 days |