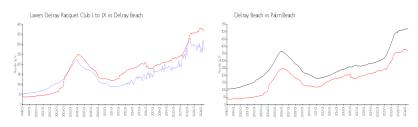

#### Market Information

Lavers Delray \$274/sq. ft.

Racquet Club I to IX:

Delray Beach: \$372/sq. ft.

Delray Beach: \$372/sq. ft.

Palm Beach: \$474/sq. ft.