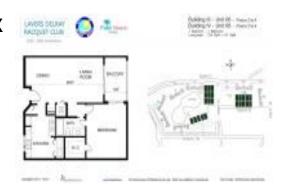

# Unit 3406 - Lavers Delray Racquet Club I to IX

3406 - 950 Egret Cir, Delray Beach, FL, Palm Beach 33444

#### **Unit Information**

 MLS Number:
 RX-10995838

 Status:
 Active

 Size:
 724 Sq ft.

 Bedrooms:
 1

 Full Bathrooms:
 1

 Half Bathrooms:
 0

Half Bathrooms: Parking Spaces: