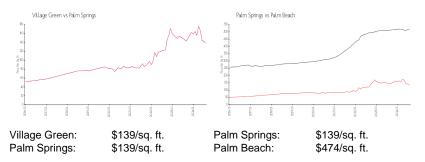

#### **Market Information**

#### **Inventory for Sale**

| Village Green | 3% |
|---------------|----|
| Palm Springs  | 3% |
| Palm Beach    | 3% |

## Avg. Time to Close Over Last 12 Months

| Village Green | 56 days |
|---------------|---------|
| Palm Springs  | 56 days |
| Palm Beach    | 59 days |